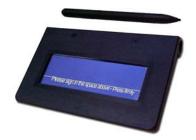

## SigLite™

Model T-S460

## Electronic Signature 1X5 ™ Pad

The Topaz SigLite™ signature capture touchpad is designed to be both space- and cost-efficient. The touchpad sensor reads the pressure of the stylus tip and transmits signature data to the computer at high speed for an easy, accurate electronic signature. SigLite boasts the additional value of Topaz's powerful bundled software tools and support, including ActiveX, Java, a shared C library, .NET assembly, and MS Office and Adobe Acrobat plug-ins. Examples and software plug-ins are bundled with the tablet.

Sensor Type Touchpad

**Pen Type** Life-extending passive stylus, US Patent 6,972,754

**Dimensions** 6" x 3.8" x 0.7" 152 x 95 x 18mm

**Signing Area** 4.3" x 1.4" 110 x 35mm

**Data conversion rate** 377 points per second